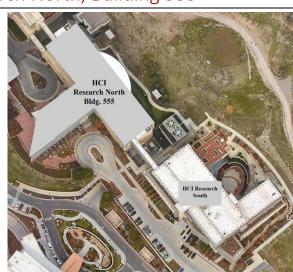

## Directions to Cell Imaging in HCI Research North, Building 555

The Cell Imaging Core maintains microscopes and an office in HCI Research North, Building 555.

Research North is the building with the distinctive pointed front. It is North of Research South and South of the Huntsman Cancer Hospital. If you are not familiar with the location, please use the campus map (https://bit.ly/2pnLMwO.)