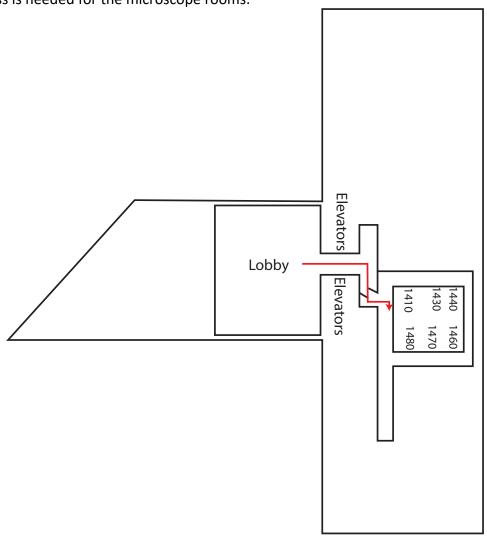

The Cell Imaging rooms are all on the first floor. Once you are in the lobby, head East past the elevators. Turn right and go through the double doors. The Cell imaging rooms are arranged in a square with a hall circling it.

Card access is needed for the microscope rooms.